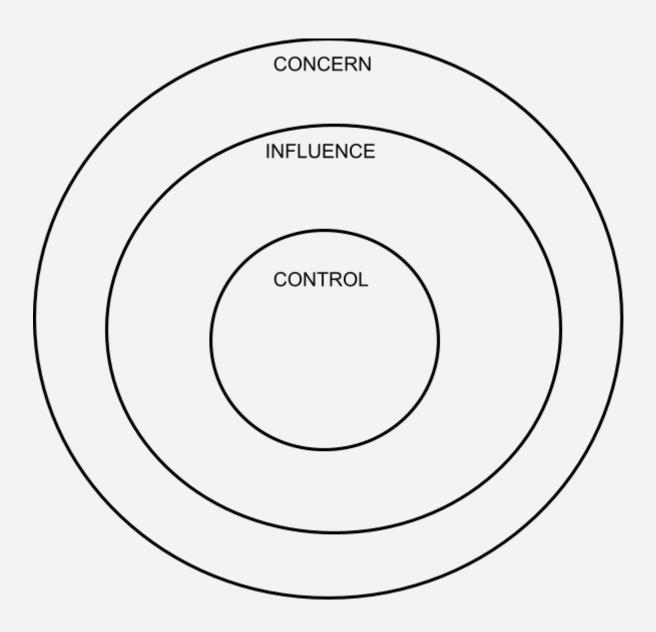

|                                                          |                                                                             |                                                                        |                                                                                 |



#### Communication preferences



#### Reflection questions

- Thinking about yourself: what are your preferences when giving and receiving information?
- Thinking about your manager or someone you want to influence: what are their preferences when it comes to giving and receiving information?
- Thinking about your situation: how might you need to adapt your communication style in order to better advocate to those of a different preference?



### Circles of Concern