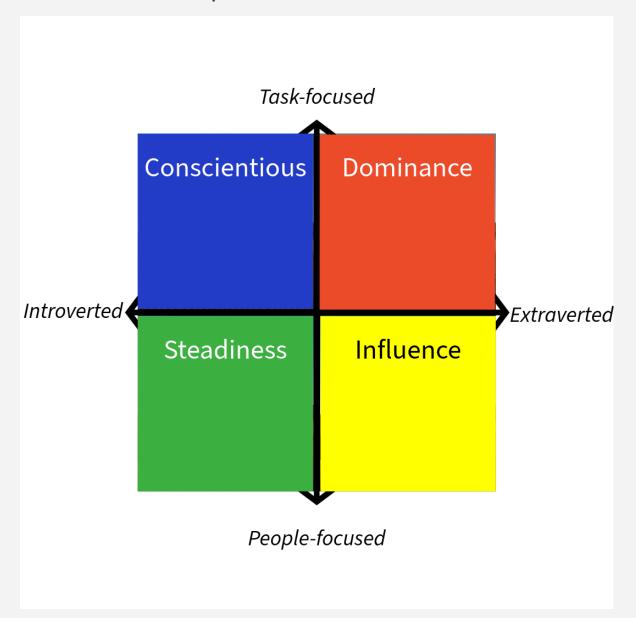

#### Communication preferences

#### Reflection questions

- Thinking about yourself: what are your preferences when giving and receiving information?
- Thinking about your manager or someone you want to influence: what are their preferences when it comes to giving and receiving information?
- Thinking about your situation: how might you need to adapt your communication style in order to better advocate to those of a different preference?